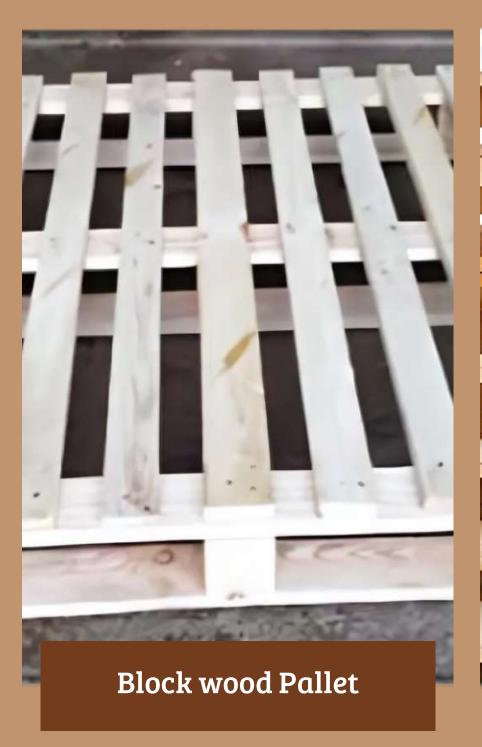

nsuring the company's continued success.

Under his guidance, GAURI WOOD PACKERS is dedicated to delivering innovative and sustainable packaging solutions that meet the evolving needs of our clients.



### Our Pillars of Strength





## Comprehensive Wooden Packaging Solutions

- ISO 9001:2015
  Certification
- Our capabilities start with a total commitment to excellence and quality in all that we do.
- We provides comprehensive assistance pertaining to wooden packaging solutions.
- We provide the finest quality products at market leading prices to our clients.
- Our team of quality controllers checks these products on various quality parameters to ensure efficient performance with unmatched quality.











Plywood

Pine

**Carton Box** 

Plywood Box

# Customized Boxes and Pallets













# Other packaging related items















#### Our Esteemed Clients























# THANK YOU





gauri\_wood@yahoo.com

51, Nemilli Village, Sriperumbudur, Kanchipuram-602105, Tamil Nadu, India



An ISO 9001-2015 Certified Company