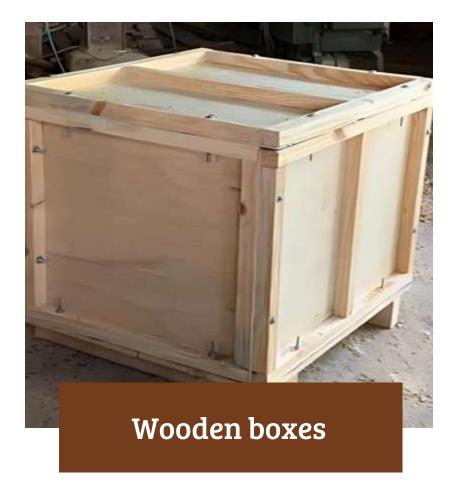

ing the company's continued success.

Under his guidance, GAURI WOOD PACKERS is dedicated to delivering innovative and sustainable packaging solutions that meet the evolving needs of our clients.



### Our Pillars of Strength





## Comprehensive Wooden Packaging Solutions

- ISO 9001:2015
  Certification
- Our capabilities start with a total commitment to excellence and quality in all that we do.
- We provides comprehensive assistance pertaining to wooden packaging solutions.
- We provide the finest quality products at market leading prices to our clients.
- Our team of quality controllers checks these products on various quality parameters to ensure efficient performance with unmatched quality.











Plywood

Pine

**Carton Box** 

Plywood Box

# Customized Boxes and Pallets













# Other packaging related items















#### Our Esteemed Clients























# THANK YOU





gauri\_wood@yahoo.com

51, Nemilli Village, Sriperumbudur, Kanchipuram-602105, Tamil Nadu, India



An ISO 9001-2015 Certified Company