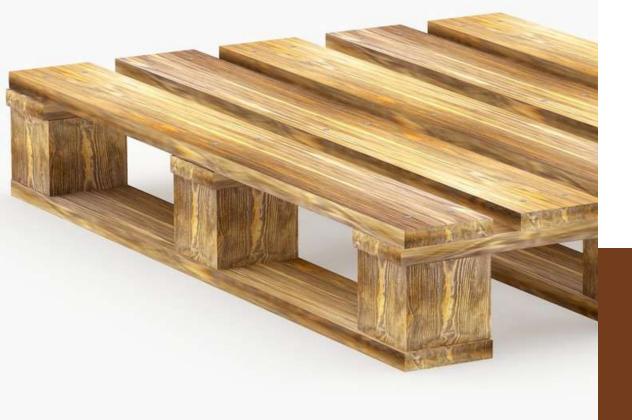

ce in the competitive market. His leadership and technical acumen are instrumental in ensuring the company's continued success.

Under his guidance, GAURI WOOD PACKERS is dedicated to delivering innovative and sustainable packaging solutions that meet the evolving needs of our clients.



### Our Pillars of Strength





## Comprehensive Wooden Packaging Solutions

- ISO 9001:2015
  Certification
- Our capabilities start with a total commitment to excellence and quality in all that we do.
- We provides comprehensive assistance pertaining to wooden packaging solutions.
- We provide the finest quality products at market leading prices to our clients.
- Our team of quality controllers checks these products on various quality parameters to ensure efficient performance with unmatched quality.











Plywood

Pine

**Carton Box** 

Plywood Box

# Customized Boxes and Pallets













# Other packaging related items















#### Our Esteemed Clients























# THANK YOU





gauri\_wood@yahoo.com

51, Nemilli Village, Sriperumbudur, Kanchipuram-602105, Tamil Nadu, India



An ISO 9001-2015 Certified Company