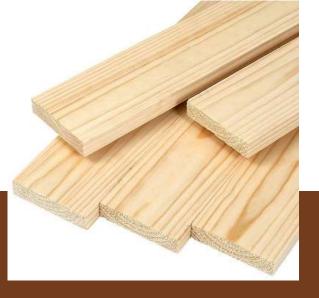

n the competitive market. His leadership and technical acumen are instrumental in ensuring the company's continued success.

Under his guidance, GAURI WOOD PACKERS is dedicated to delivering innovative and sustainable packaging solutions that meet the evolving needs of our clients.



### Our Pillars of Strength





## Comprehensive Wooden Packaging Solutions

- ISO 9001:2015
  Certification
- Our capabilities start with a total commitment to excellence and quality in all that we do.
- We provides comprehensive assistance pertaining to wooden packaging solutions.
- We provide the finest quality products at market leading prices to our clients.
- Our team of quality controllers checks these products on various quality parameters to ensure efficient performance with unmatched quality.











Plywood

Pine

**Carton Box** 

Plywood Box

# Customized Boxes and Pallets













# Other packaging related items















#### Our Esteemed Clients























# THANK YOU





gauri\_wood@yahoo.com

51, Nemilli Village, Sriperumbudur, Kanchipuram-602105, Tamil Nadu, India



An ISO 9001-2015 Certified Company